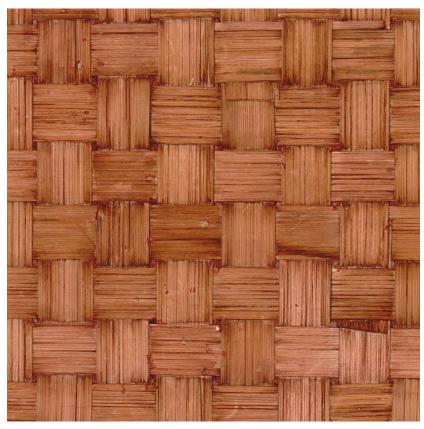

## **BAMBOU CANVAS TABAC**

REFERENCE

CMO WBB 04 72

ALL AVAILABLE COLORS

CMO WBB 04 10

COLLECTION

Bamboo wallcovering

COLLECTION'S HISTORY

A master of light and shadow, bamboo brings its precious duality to life in skilful weaves. On these braids, patterns in twill and herringbone canvas come together with an energy that captivates the gaze. Entirely hand-worked with unerring dexterity, its naturalness is expressed in tactile sophistication and warm depth.