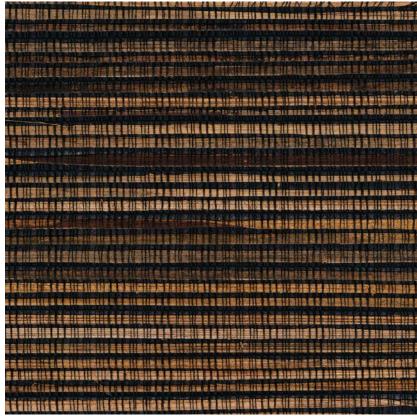

## **ABACA BRUT NATUREL**

## **CMO WAB 10 10**

ALL AVAILABLE COLORS

CMO WAB IO 01 CMO WAB IO 20 CMO WAB IO 72 CMO WAB IO 80

COLLECTION

Abaca wallcovering

COLLECTION'S HISTORY

Abaca, one of CMO's signature materials, is used here in exceptional creations, revealing its natural strength through new techniques, worked either raw or wouen. These visual and tactile creations elevate the vibration of the fibre and play on the regularity or irregularity of its weave. They carry all the power of know-how handed down from generation to generation, enhanced in this collection with the vision of an artisan who loves its light.