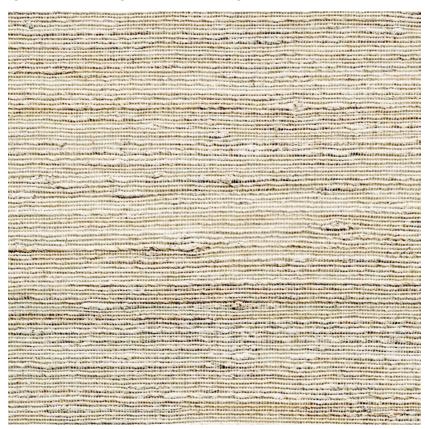

# CHANVRE DU NÉPAL NATUREL

# **CMO WLI 0I 0I**

#### COLLECTION

Natural essence, Nepali hemp wallcovering

# COLLECTION'S HISTORY

The plant fibres follow an unusual path: borrowing their effects from rocks, they find their way to a new sophistication. Weaving water lilies reveals a mineral-style graining. Blending hemp and rattan with metallic threads enlivens the collection with new shades, also inspired by minerals.