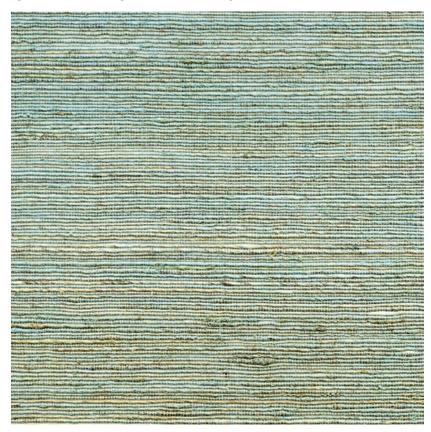

## CHANVRE DU NÉPAL BLEU PIERRE CMO WLI 01 40

ALL AVAILABLE COLORS

CMO WLI 0I 0I CMO WLI 0I 02

COLLECTION

Natural essence, Nepali hemp wallcovering

COLLECTION'S HISTORY

The plant fibres follow an unusual path: borrowing their effects from rocks, they find their way to a new sophistication. Weaving water lilies reveals a mineral-style graining. Blending hemp and rattan with metallic threads enlivens the collection with new shades, also inspired by minerals.

USEFUL WIDTH

Sold per meter, width II0 cm (43,5")

REMARKS

Colors can vary from each production

LEARN MORE

Visit the website

USE

Wallcovering

REPEAT

Free match

FIRE RATING

Euroclass C-sl, d0

WEIGHT

700 g (24,7 oz)

COMPOSITION

89% Hemp 6% Nylon 5% PL on non woven backing